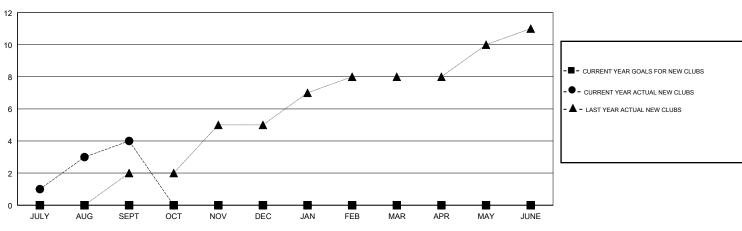

## GMT CA

| Clubs         |               |           |               | Members               |                           |                         |                                                    |
|---------------|---------------|-----------|---------------|-----------------------|---------------------------|-------------------------|----------------------------------------------------|
|               | RESULTS FOR   | 2018-2019 |               | RESULTS FOR 2018-2019 |                           |                         |                                                    |
| QUARTER       | NEW CLUB GOAL | NEW CLUBS | DROPPED CLUBS | QUARTER               | MEMBER GROWTH NET<br>GOAL | MEMBER GROWTH<br>ACTUAL | DROPPED<br>MEMBERS ACTUAL<br>(including transfers) |
| JULY/AUG/SEPT | 0             | 4         | 1             | JULY/AUG/SEPT         | 30                        | 209                     | 79                                                 |
| OCT/NOV/DEC   | 0             | 0         | 0             | OCT/NOV/DEC           | 40                        | 0                       | 0                                                  |
| JAN/FEB/MAR   | 0             | 0         | 0             | JAN/FEB/MAR           | 45                        | 0                       | 0                                                  |
| APR/MAY/JUNE  | 0             | 0         | 0             | APR/MAY/JUNE          | 40                        | 0                       | 0                                                  |

GOALS AND ACTUAL NEW CLUBS CUMULATIVE

| DROPPED CLUBS: 1 |     | 24 CLUBS OF 60 ADDED 1 OR MORE<br>NEW MEMBERS | GENDER DISTRIBUTION   MALE 695 (40.67%)   FEMALE 1,014 (59.33%) |     |
|------------------|-----|-----------------------------------------------|-----------------------------------------------------------------|-----|
| DROPPED MEMBERS  |     |                                               | Women Percentage Fiscal Year Goal: 0%                           |     |
| DECEASED         | 0   | CLICK HERE FOR CUMULATIVE                     | TOTAL FAMILY UNIT MEMBERS                                       |     |
| CLUB CANCELLED   | 24  | MEMBERSHIP DATA                               |                                                                 | 214 |
| OTHER            | 55  |                                               | FAMILY MEMBERS PAYING HALF<br>DUES                              | 214 |
| TOTAL            | 79  |                                               |                                                                 |     |
|                  | ~ ~ |                                               |                                                                 |     |