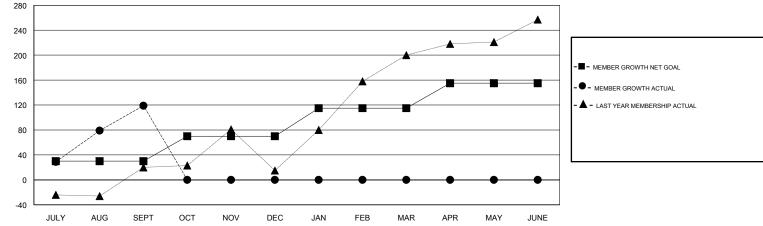

## GMT CA

| Clubs         |               |           |               | Members               |                           |                         |                                                    |
|---------------|---------------|-----------|---------------|-----------------------|---------------------------|-------------------------|----------------------------------------------------|
|               | RESULTS FOR   | 2018-2019 |               | RESULTS FOR 2018-2019 |                           |                         |                                                    |
| QUARTER       | NEW CLUB GOAL | NEW CLUBS | DROPPED CLUBS | QUARTER               | MEMBER GROWTH NET<br>GOAL | MEMBER GROWTH<br>ACTUAL | DROPPED<br>MEMBERS ACTUAL<br>(including transfers) |
| JULY/AUG/SEPT | 0             | 4         | 1             | JULY/AUG/SEPT         | 30                        | 209                     | 79                                                 |
| OCT/NOV/DEC   | 0             | 0         | 0             | OCT/NOV/DEC           | 40                        | 0                       | 0                                                  |
| JAN/FEB/MAR   | 0             | 0         | 0             | JAN/FEB/MAR           | 45                        | 0                       | 0                                                  |
| APR/MAY/JUNE  | 0             | 0         | 0             | APR/MAY/JUNE          | 40                        | 0                       | 0                                                  |

GOALS AND ACTUAL NEW CLUBS CUMULATIVE

| DROPPED CLUBS: 1 |     | 24 CLUBS OF 60 ADDED 1 OR MORE<br>NEW MEMBERS | GENDER DISTRIBUTION   MALE 695 (40.67%)   FEMALE 1,014 (59.33%) |     |
|------------------|-----|-----------------------------------------------|-----------------------------------------------------------------|-----|
| DROPPED MEMBERS  |     |                                               | Women Percentage Fiscal Year Goal: 0%                           |     |
| DECEASED         | 0   | CLICK HERE FOR CUMULATIVE                     | TOTAL FAMILY UNIT MEMBERS                                       |     |
| CLUB CANCELLED   | 24  | MEMBERSHIP DATA                               |                                                                 | 214 |
| OTHER            | 55  |                                               | FAMILY MEMBERS PAYING HALF<br>DUES                              | 214 |
| TOTAL            | 79  |                                               |                                                                 |     |
|                  | ~ ~ |                                               |                                                                 |     |